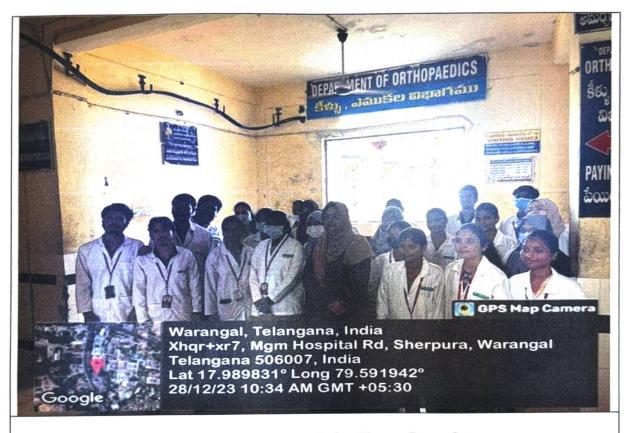

# Mahatma Gandhi Hospital (MGM)

Internship & Project work for Pharm.D. students