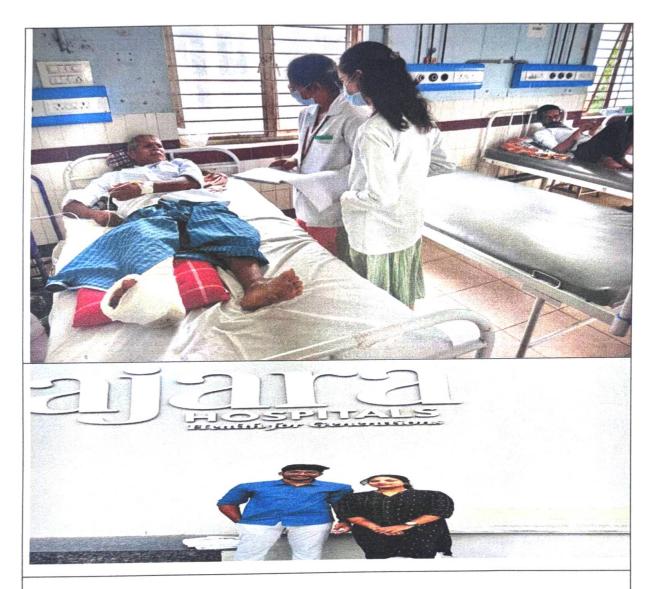

### Ajara Hospitals, Mulugu road

Ajara Hospitals, Mulugu road Internship & Project work for Pharm.D. students