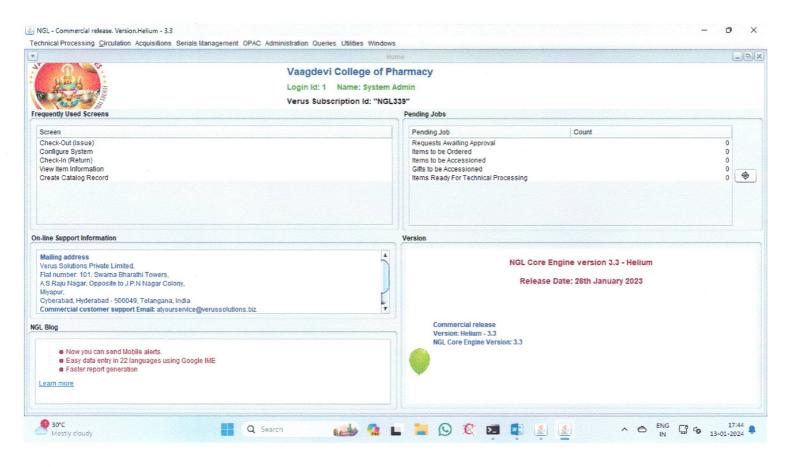

#### STUDENT SUPPORT

## **NewGenLib Library Automation Software**

#### NewGenLib- Launch Pad









#### NewGenLib: Home Page









NewGenLib: Web OPAC



Powered by NGL Helium







### NewGenLib: Check-out Page









## NewGenLib: Check-in Page

|                                     | Check-In (Return)                                                       |                                                                                                           |                             |          |                      |                 |               |
|-------------------------------------|-------------------------------------------------------------------------|-----------------------------------------------------------------------------------------------------------|-----------------------------|----------|----------------------|-----------------|---------------|
| nter one Barcode held by the p