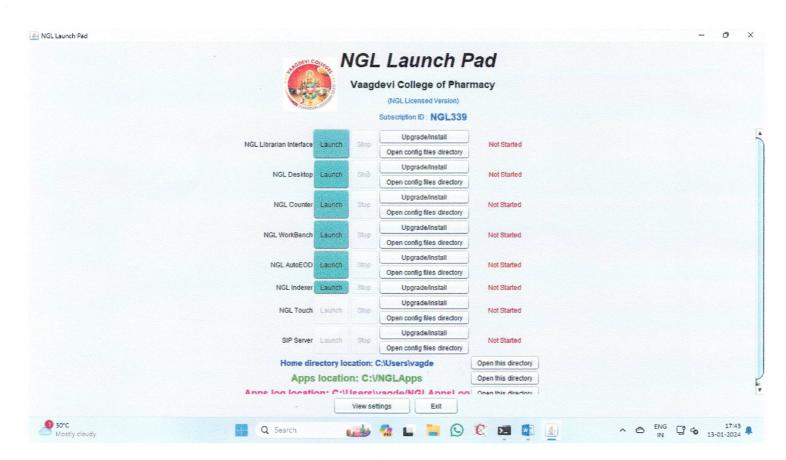

#### STUDENT SUPPORT

## **NewGenLib Library Automation Software**

#### NewGenLib- Launch Pad









#### NewGenLib: Home Page









NewGenLib: Web OPAC



Powered by NGL Helium







### NewGenLib: Check-out Page









## NewGenLib: Check-in Page

|                                     | Check-In (Return)                                                       |                                                                                                           |                             |          |                      |                 |               |
|-------------------------------------|-------------------------------------------------------------------------|-----------------------------------------------------------------------------------------------------------|-----------------------------|----------|----------------------|-----------------|--------------