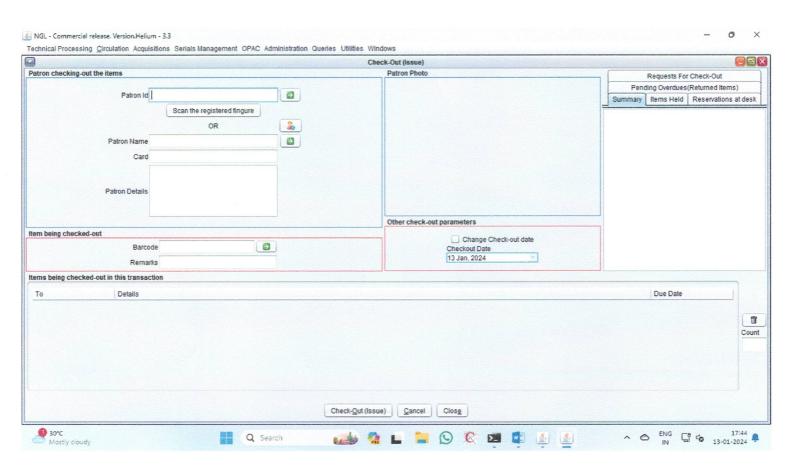

#### STUDENT SUPPORT

## **NewGenLib Library Automation Software**

#### NewGenLib- Launch Pad









#### NewGenLib: Home Page









NewGenLib: Web OPAC



Powered by NGL Helium







### NewGenLib: Check-out Page









## NewGenLib: Check-in Page

|                                     | Check-In (Return)                                                       |                                                                                                           |                             |          |                      |                 |               |
|-------------------------------------|-------------------------------------------------------------------------|-----------------------------------------------------------------------------------------------------------|-----------------------------|----------|----------------------|-----------------|---------------|
| nter one Barcode held by the patron |                                                                         | Patron De