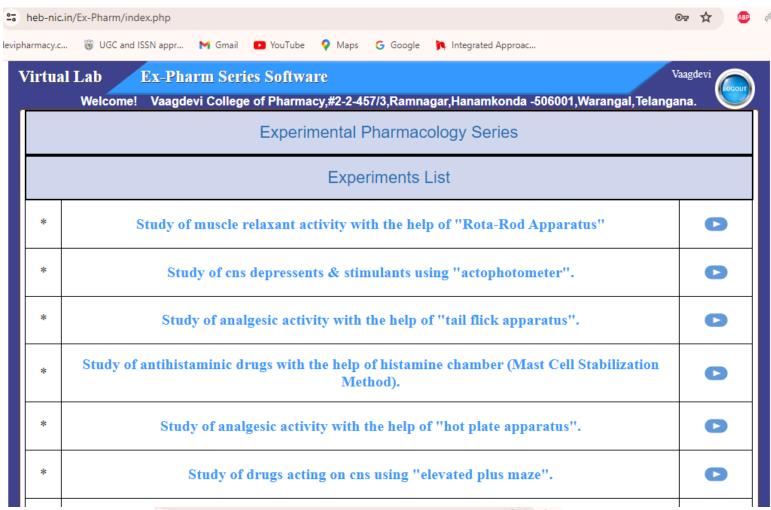

## **Ex-Pharm (Software)**

Principal
Vaagdevi College of Pharmacy
Hanamkonda, Warangal-506 001