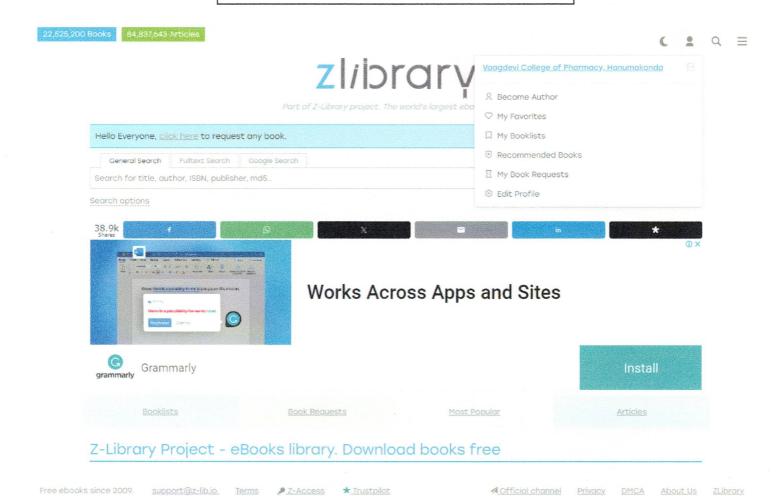

#### **REMOTE ACCESS TO E-RESOURCES**

- 1. DELNET https://delnet.in
- 2. MICROMEDEX https://www.micromedexsolutions.com/home/dispatch
- 3. NDL (National Digital Library of India)- https://ndl.iitkgp.ac.in
- 4. Z-LIBRARY BOOKS https://z-lib.is
- 5. DOAJ (Open Access Journals)- https://doaj.org
- 6. SWAYAM https://swayam.gov.in
- 7. PDF Drive for E-Books- https://www.pdfdrive.com

# **E-RESOURCE: NDL (National Digital Library of India**

**E-RESOURCE: Z-LIBRARY** 