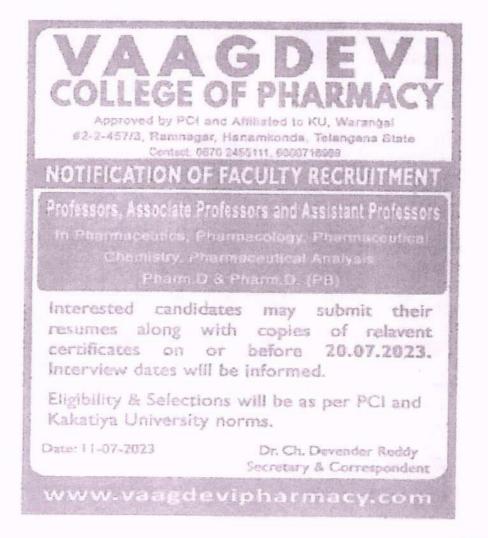

# VAAGDEVI COLLEGE OF PHARMACY

(Approved by AICTE & PCI, New Delhi & affiliated to Kakatiya University , Warangal, T.S) Ramnagar Dist. Hanumakonda- 506001, (T.S)

| R.L.L.H          | DEVI COLLEGE OF PHARMACY                                                                                        |
|------------------|-----------------------------------------------------------------------------------------------------------------|
|                  | The second se |
|                  | **************************************                                                                          |
| (Appy)           | oved by ALCIE, PCI & Albiented to Kakativa totumental                                                           |
|                  | INVITUATION FOR FACILITY POSITIONS                                                                              |
| Applications al  | ong with Bio-data are invited from the attact.                                                                  |
| offorwing posts  | in Pharmacy.                                                                                                    |
| Post             | Specialization                                                                                                  |
| Protessar        | Pharmaceutics, Pharmacology, Pharmaceutical Chemistry,                                                          |
| Associate        | Pharmaceutical Analysis,                                                                                        |
| Professor        | Pharmacognosy, Pharm.O. & Pharm.D. (PB)                                                                         |
| Assistant        | (PB)                                                                                                            |
| Professor        |                                                                                                                 |
| Eligibility & Se | lections will be as per AICTE. Kakatiya University norms.                                                       |
| Applications a   | long with all enderside in the Kakatiya University norms.                                                       |
| 0-09-2019.       | long with all enclosures should reach the College on or before                                                  |
|                  |                                                                                                                 |